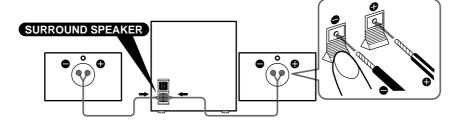

### Hooking up

To use this system as a surround speaker system

#### Precautions

- Avoid driving the speaker system continuously with a wattage exceeding the power handling capacity (max. 50 W) of this speaker system.
- Before connecting, turn off the amplifier to avoid damaging the speaker system.